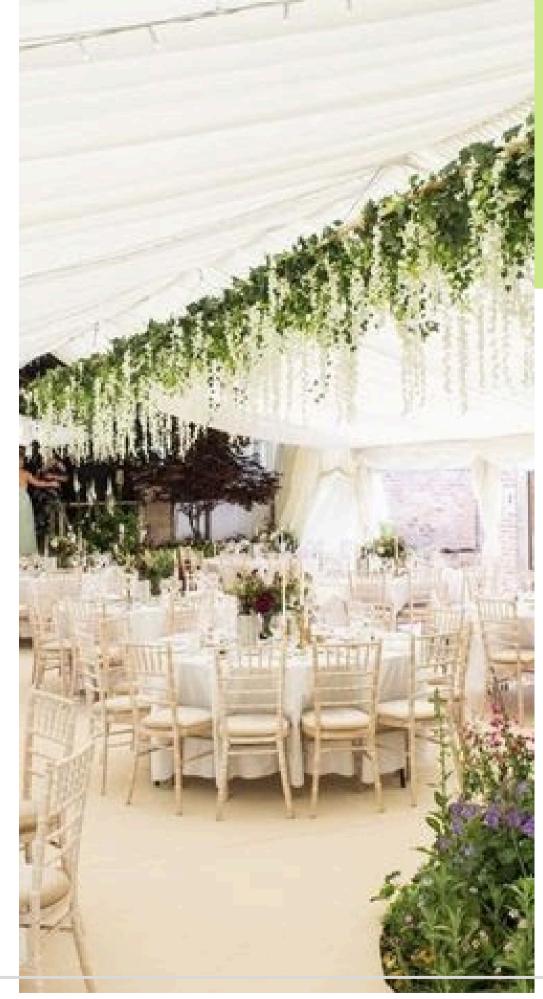

#### Floral Arrangement

Customize floral arrangements to wedding arches, walkways, dance floors and more.

Next Level Tents uses vines and eucalyptus similar as to what is shown in these pictures to create a hanging garden vibe to your tent.

The pattern can go along with the string lighting or from side pole to side pole. Flowers can hang from these vines.

Create rows of greenery that hang overhead of the dance floor or seating area.