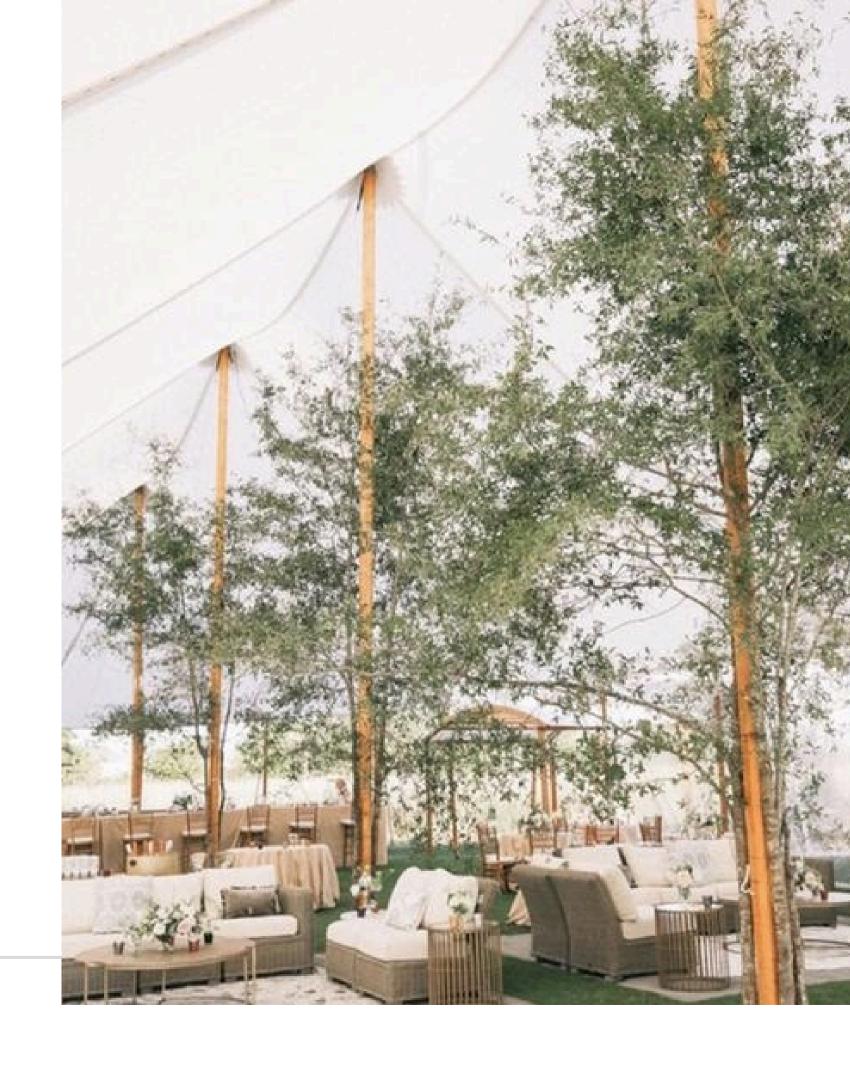

#### **Lounge Area**

Add sofas, couches, tables, fireplaces, waterfalls to an empty space under the tent

#### LOUNGE AREA

- Sofas, couches and coffee tables can fill in dead area's of the tent.
- Add an electric fireplace and a portable waterfall.