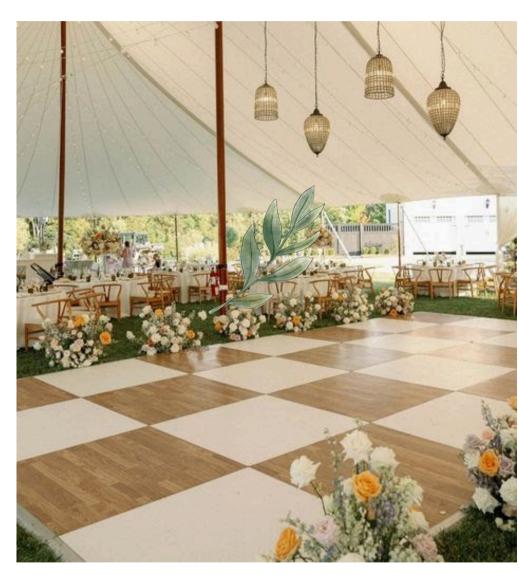

#### Floral Arrangement

Customize floral arrangements to wedding arches, walkways, dance floors and more.

Next Level Tents uses vines and eucalyptus similar as to what is shown in these pictures to create a hanging garden vibe to your tent.

## FLORAL ARRANGEMENTS

Wedding Arch

Dance Floor Perimeter

**Tent Entrance** 