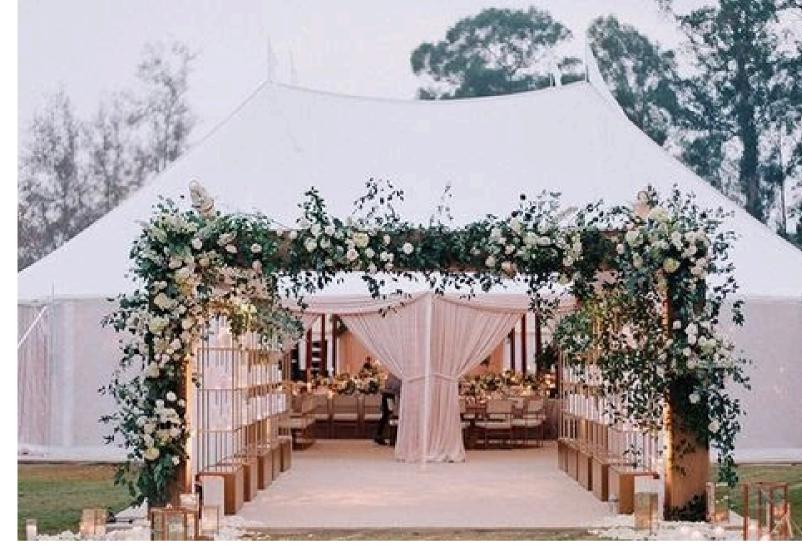

#### **Tent Entrance**

A customizable touch can be added with a specially designed entrance way to your tent.

### TENT ENTRANCE

- Customize a floral arrangement for a walkway.
- Add a candlelit walkway so guests can identify the entrance of the tent.

#### Floral Arrangement

Customize floral arrangements to wedding arches, walkways, dance floors and more.

Next Level Tents uses vines and eucalyptus similar as to what is shown in these pictures to create a hanging garden vibe to your tent.