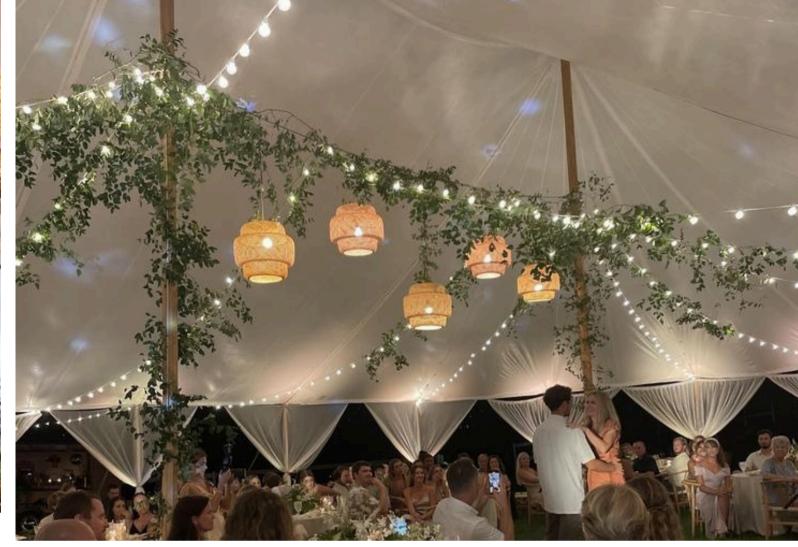

# SPECIALTY LIGHTING

- Add Lanterns, Chandeliers and Spotlights to catch your guests' eyes upon arrival.
- Greenery of some sort will be added to each light fixture to continue the garden theme.

# SPECIALTY LIGHTING PART 2

- Add Lanterns, Chandeliers and Spotlights to catch your guests' eyes upon arrival.
- Greenery of some sort will be added to each light fixture to continue the garden theme.

# SPECIALTY LIGHTING PART 3

Fairy Lighting