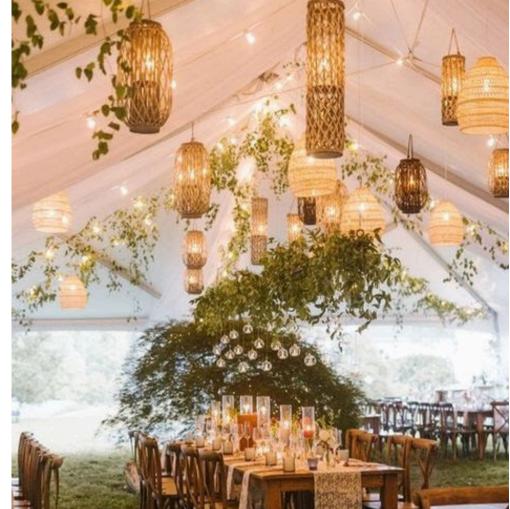

# SPECIALTY LIGHTING

- Add Lanterns, Chandeliers and Spotlights to catch your guests' eyes upon arrival.
- Greenery of some sort will be added to each light fixture to continue the garden theme.

# SPECIALTY LIGHTING PART 2

- Add Lanterns, Chandeliers and Spotlights to catch your guests' eyes upon arrival.
- Greenery of some sort will be added to each light fixture to continue the garden theme.