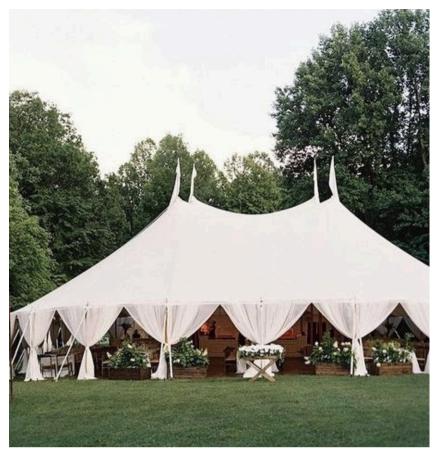

#### Floral Arrangement

Customize floral arrangements to wedding arches, walkways, dance floors and more.

Next Level Tents uses vines and eucalyptus similar as to what is shown in these pictures to create a hanging garden vibe to your tent.

The pattern can go along with the string lighting or from side pole to side pole. Flowers can hang from these vines.

Create rows of greenery that hang overhead of the dance floor or seating area.