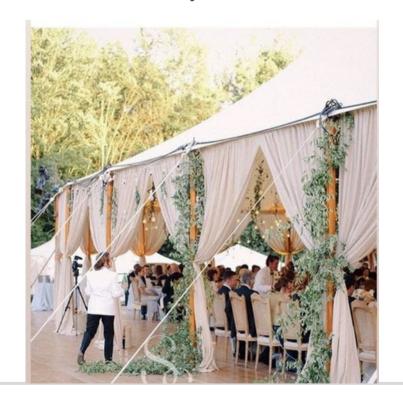

#### **Tent Entrance**

A customizable touch can be added with a specially designed entrance way to your tent.

### TENT ENTRANCE

- Customize a floral arrangement for a walkway.
- Add a candlelit walkway so guests can identify the entrance of the tent.