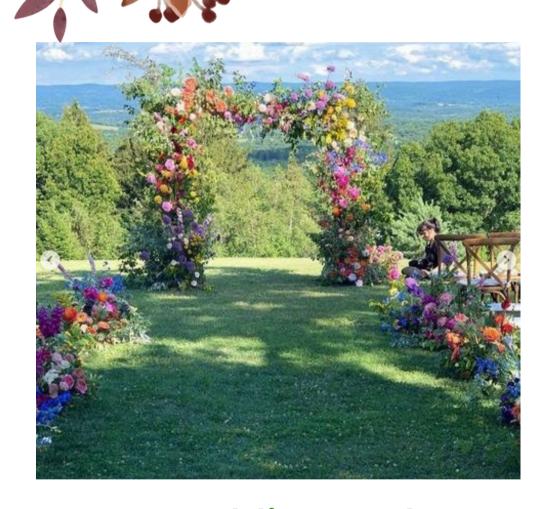

#### Floral Arrangement

Customize floral arrangements to wedding arches, walkways, dance floors and more.

Next Level Tents uses vines and eucalyptus similar as to what is shown in these pictures to create a hanging garden vibe to your tent.

## FLORAL ARRANGEMENTS

Wedding Arch

Dance Floor Perimeter

**Tent Entrance** 