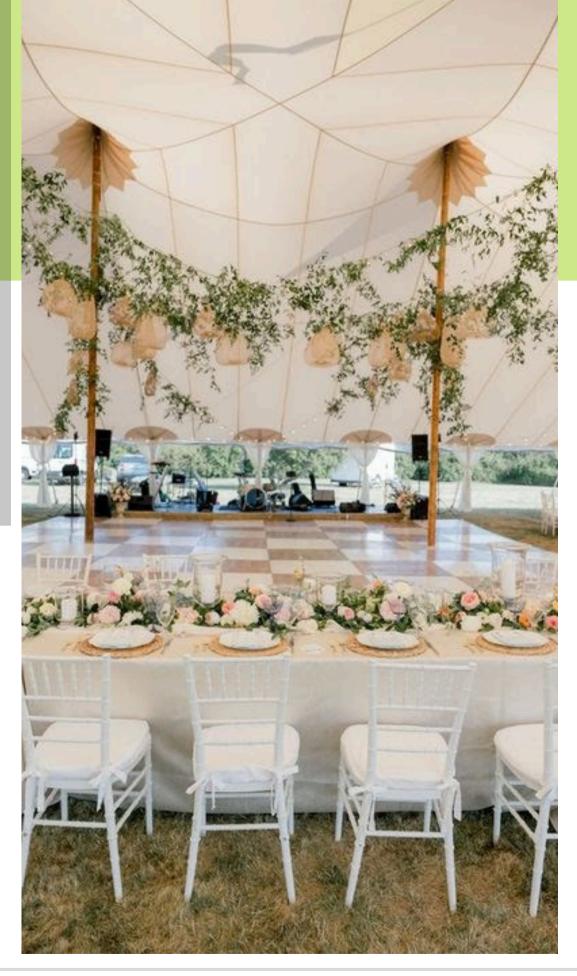

#### Floral Arrangement

Customize floral arrangements to wedding arches, walkways, dance floors and more.

Next Level Tents uses vines and eucalyptus similar as to what is shown in these pictures to create a hanging garden vibe to your tent.

The pattern can go along with the string lighting or from side pole to side pole. Flowers can hang from these vines.

Create rows of greenery that hang overhead of the dance floor or seating area.