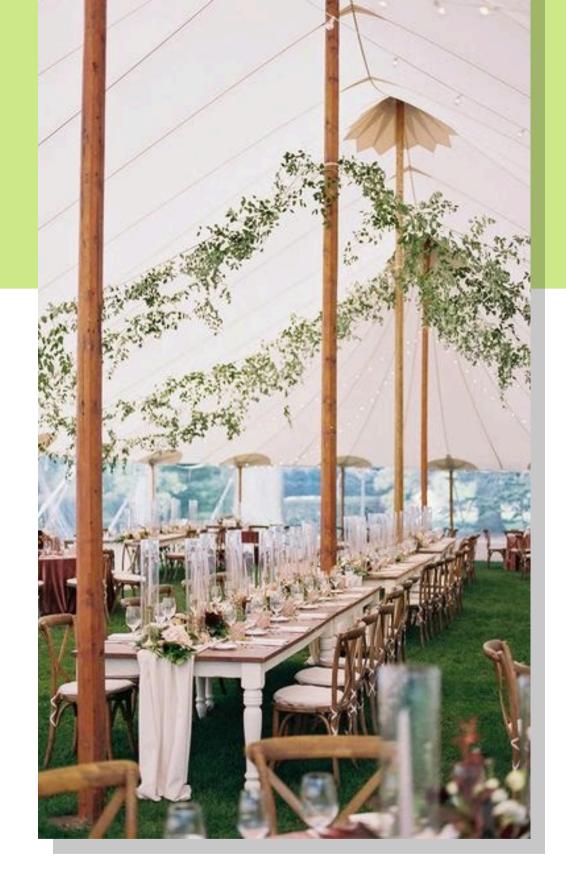

#### Floral Arrangement

Customize floral arrangements to wedding arches, walkways, dance floors and more.

Next Level Tents uses vines and eucalyptus similar as to what is shown in these pictures to create a hanging garden vibe to your tent.

The pattern can go along with the string lighting or from side pole to side pole. Flowers can hang from these vines.

Create rows of greenery that hang overhead of the dance floor or seating area.