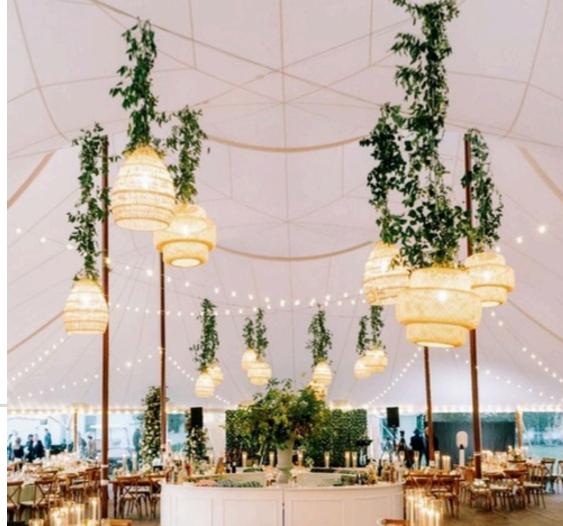

# SPECIALTY LIGHTING

- Add Lanterns, Chandeliers and Spotlights to catch your guests' eyes upon arrival.
- Greenery of some sort will be added to each light fixture to continue the garden theme.

# SPECIALTY LIGHTING PART 2

- Add Lanterns, Chandeliers and Spotlights to catch your guests' eyes upon arrival.
- Greenery of some sort will be added to each light fixture to continue the garden theme.