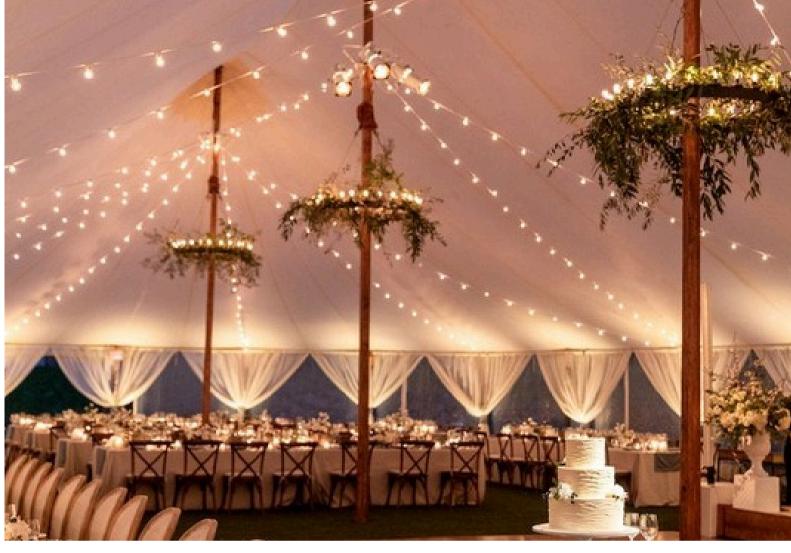

### Overhanging Gardens

String lighting covered in vines. Then add eucalyptus, olive leaves and garlands to hang within the tent to create a "Nature Wonderland."

### Pole Dressing

Vines and faux trees wrapped around the tent poles to blend them into the "Garden of Eden" theme.

# POLE DRESSING

Decorate your side poles with garlands, olive leaves or more

Add Vines or garland patterns to your center poles

Create a garden oasis with faux trees under your tent.
They would connect to the tent center poles and branch out like a tree.