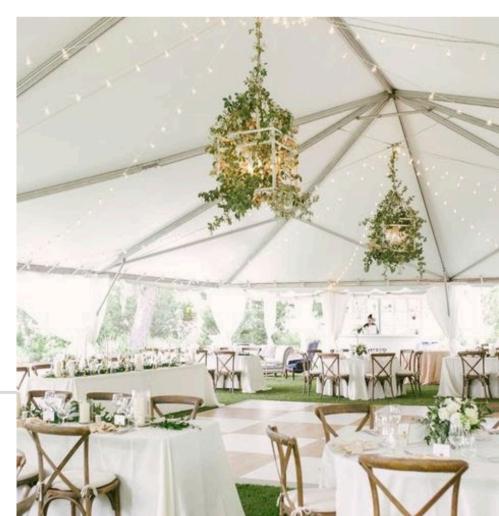

#### Floral Arrangement

Customize floral arrangements to wedding arches, walkways, dance floors and more.

Next Level Tents uses vines and eucalyptus similar as to what is shown in these pictures to create a hanging garden vibe to your tent.

The pattern can go along with the string lighting or from side pole to side pole. Flowers can hang from these vines.

Create rows of greenery that hang overhead of the dance floor or seating area.