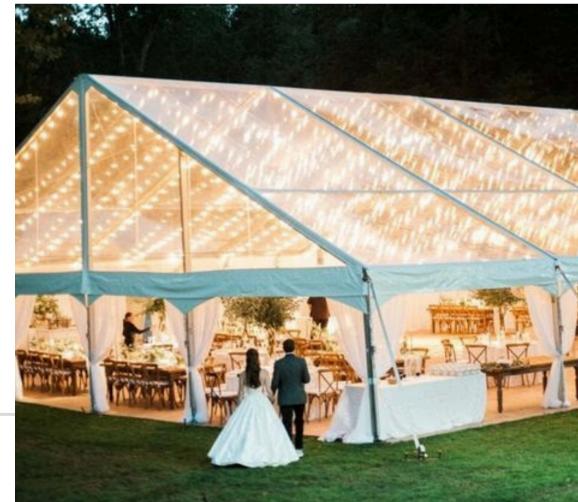

ses vines and eucalyptus similar as to what is shown in these pictures to create a hanging garden vibe to your tent.







The pattern can go along with the string lighting or from side pole to side pole. Flowers can hang from these vines.







Create rows of greenery that hang overhead of the dance floor or seating area.





# SPECIALTY LIGHTING





- Add Lanterns, Chandeliers and Spotlights to catch your guests' eyes upon arrival.
- Greenery of some sort will be added to each light fixture to continue the garden theme.







# SPECIALTY LIGHTING PART 2





- Add Lanterns, Chandeliers and Spotlights to catch your guests' eyes upon arrival.
- Greenery of some sort will be added to each light fixture to continue the garden theme.







# SPECIALTY LIGHTING PART 3

Fairy Lighting









# POLE DRESSING





Decorate your side poles with garlands, olive leaves or more



Add Vines or garland patterns to your center poles





Create a garden oasis with faux trees under your tent.
They would connect to the tent center poles and branch out like a tree.











# POLE DRESSING PART 2



Add leg Drapes for an elegant look.



Greenery combination down sidepoles. Skip poles if needed.



### TENT ENTRANCE





- Customize a floral arrangement for a walkway.
- Add a candlelit walkway so guests can identify the entrance of the tent.







#### LOUNGE AREA

- Sofas, couches and coffee tables can fill in dead area's of the tent.
- Add an electric fireplace and a portable waterfall.



## FLORAL ARRANGEMENTS



Wedding Arch



Dance Floor Perimeter



**Tent Entrance** 

#