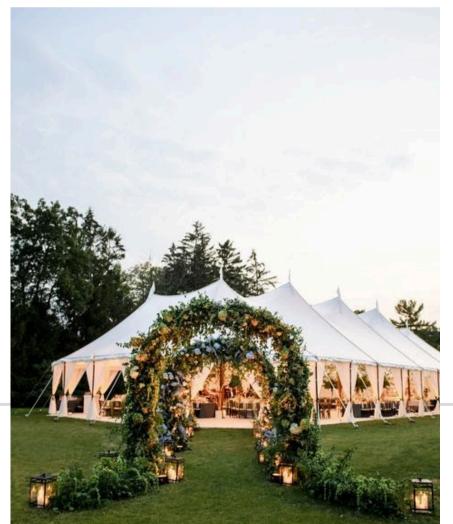

#### **Tent Entrance**

A customizable touch can be added with a specially designed entrance way to your tent.

### TENT ENTRANCE

- Customize a floral arrangement for a walkway.
- Add a candlelit walkway so guests can identify the entrance of the tent.

#### Floral Arrangement

Customize floral arrangements to wedding arches, walkways, dance floors and more.

Next Level Tents uses vines and eucalyptus similar as to what is shown in these pictures to create a hanging garden vibe to your tent.