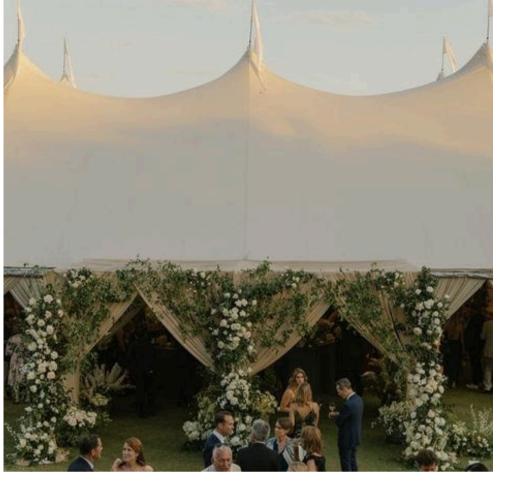

### TENT ENTRANCE

- Customize a floral arrangement for a walkway.
- Add a candlelit walkway so guests can identify the entrance of the tent.