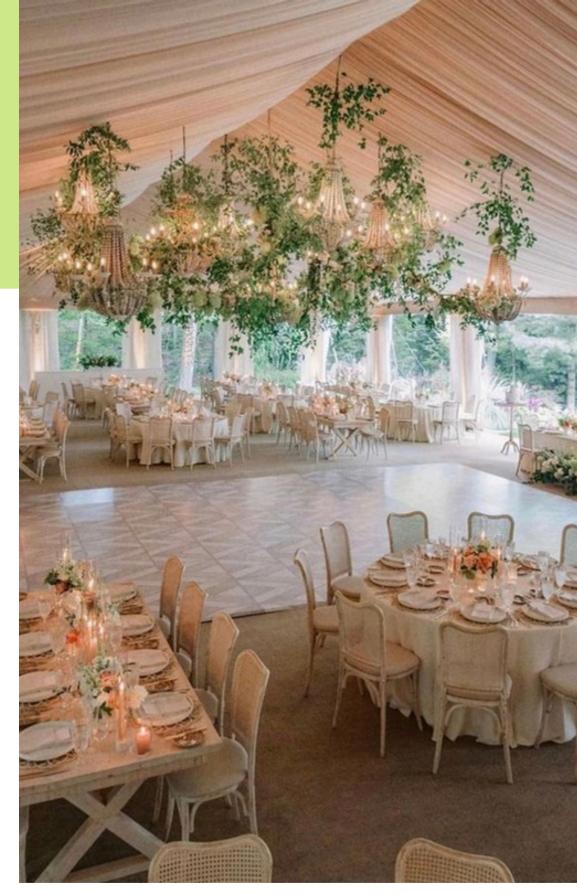

#### Floral Arrangement

Customize floral arrangements to wedding arches, walkways, dance floors and more.

Next Level Tents uses vines and eucalyptus similar as to what is shown in these pictures to create a hanging garden vibe to your tent.

The pattern can go along with the string lighting or from side pole to side pole. Flowers can hang from these vines.

Create rows of greenery that hang overhead of the dance floor or seating area.