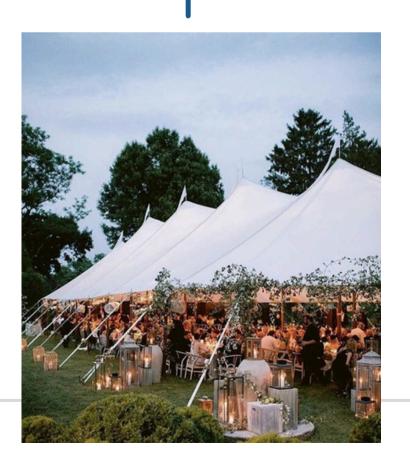

#### Floral Arrangement

Customize floral arrangements to wedding arches, walkways, dance floors and more.

Next Level Tents uses vines and eucalyptus similar as to what is shown in these pictures to create a hanging garden vibe to your tent.

The pattern can go along with the string lighting or from side pole to side pole. Flowers can hang from these vines.

Create rows of greenery that hang overhead of the dance floor or seating area.