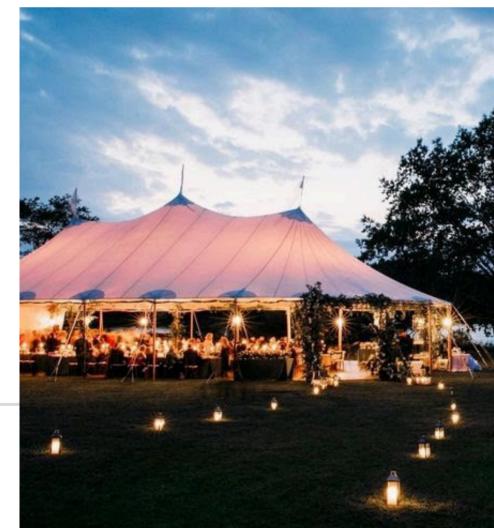

#### **Tent Entrance**

A customizable touch can be added with a specially designed entrance way to your tent.

### TENT ENTRANCE

- Customize a floral arrangement for a walkway.
- Add a candlelit walkway so guests can identify the entrance of the tent.