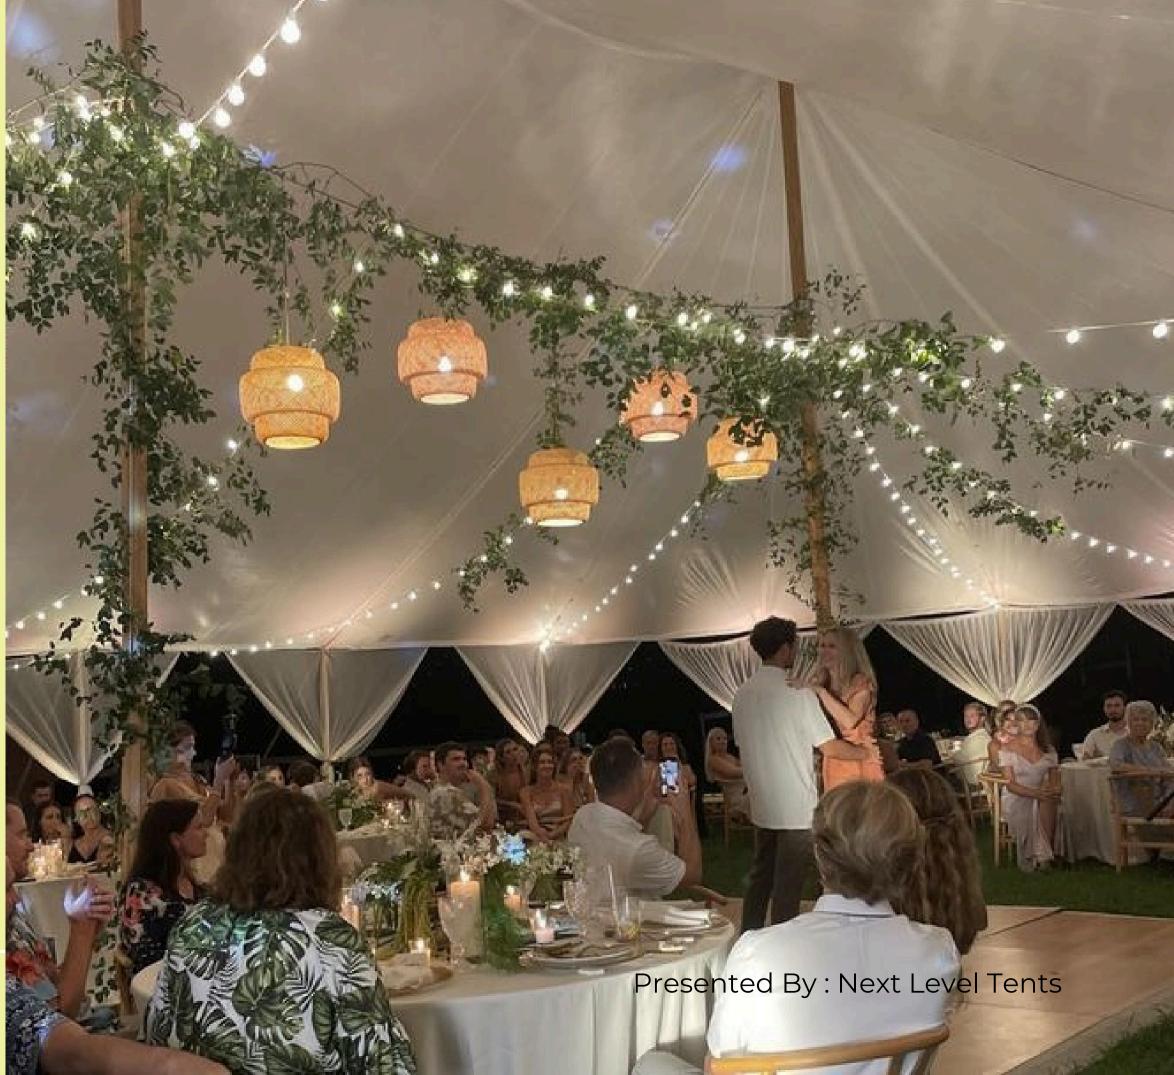

### Overhanging Gardens

String lighting covered in vines. Then add eucalyptus, olive leaves and garlands to hang within the tent to create a "Nature Wonderland."

#### Floral Arrangement

Customize floral arrangements to wedding arches, walkways, dance floors and more.

Next Level Tents uses vines and eucalyptus similar as to what is shown in these pictures to create a hanging garden vibe to your tent.

The pattern can go along with the string lighting or from side pole to side pole. Flowers can hang from these vines.

Create rows of greenery that hang overhead of the dance floor or seating area.