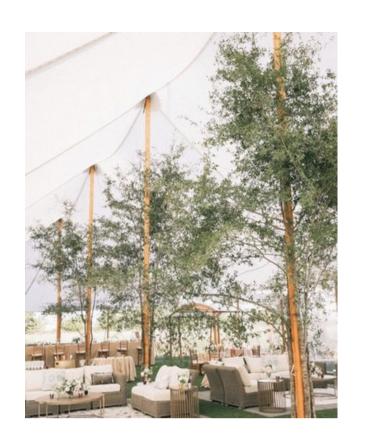

### Pole Dressing

Vines and faux trees wrapped around the tent poles to blend them into the "Garden of Eden" theme.

# POLE DRESSING

Decorate your side poles with garlands, olive leaves or more

Add Vines or garland patterns to your center poles

Create a garden oasis with faux trees under your tent.
They would connect to the tent center poles and branch out like a tree.

# POLE DRESSING PART 2

Add leg Drapes for an elegant look.

Greenery combination down sidepoles. Skip poles if needed.