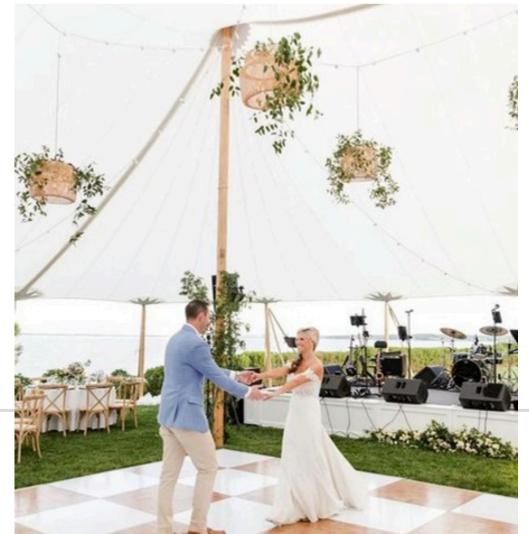

#### Floral Arrangement

Customize floral arrangements to wedding arches, walkways, dance floors and more.

Next Level Tents uses vines and eucalyptus similar as to what is shown in these pictures to create a hanging garden vibe to your tent.

The pattern can go along with the string lighting or from side pole to side pole. Flowers can hang from these vines.

Create rows of greenery that hang overhead of the dance floor or seating area.