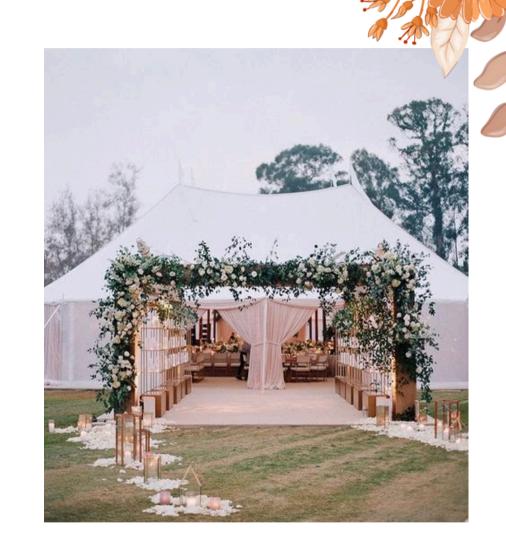

#### **Tent Entrance**

A customizable touch can be added with a specially designed entrance way to your tent.

#### Floral Arrangement

Customize floral arrangements to wedding arches, walkways, dance floors and more.

Next Level Tents uses vines and eucalyptus similar as to what is shown in these pictures to create a hanging garden vibe to your tent.

### TENT ENTRANCE

- Customize a floral arrangement for a walkway.
- Add a candlelit walkway so guests can identify the entrance of the tent.

## FLORAL ARRANGEMENTS

Wedding Arch

Dance Floor Perimeter

**Tent Entrance** 