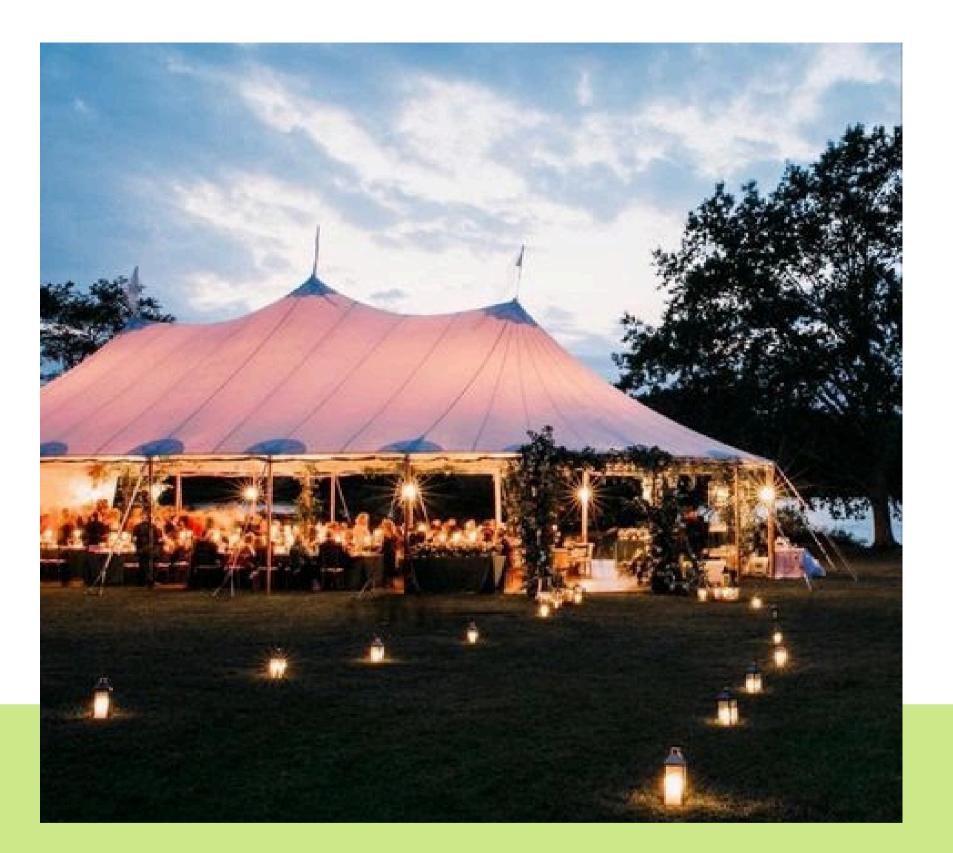

### Overhanging Gardens

String lighting covered in vines. Then add eucalyptus, olive leaves and garlands to hang within the tent to create a "Nature Wonderland."

## **Specialty Lighting**

Rattern Lanterns, garden lanterns and nature themed chandeliers to create an elegant glow.