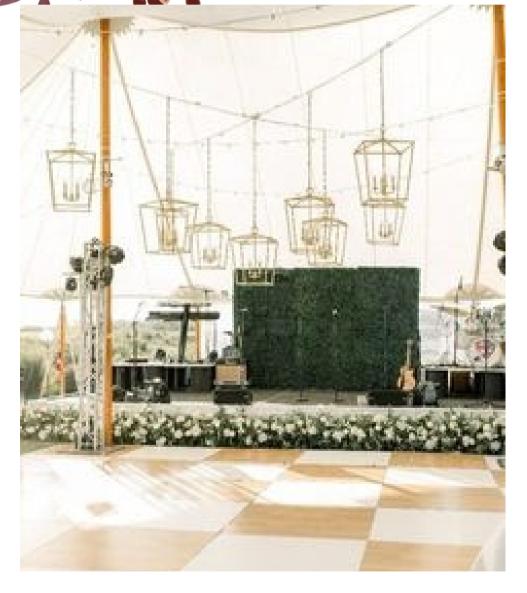

## **Specialty Lighting**

Rattern Lanterns, garden lanterns and nature themed chandeliers to create an elegant glow.

# SPECIALTY LIGHTING

- Add Lanterns, Chandeliers and Spotlights to catch your guests' eyes upon arrival.
- Greenery of some sort will be added to each light fixture to continue the garden theme.

## FLORAL ARRANGEMENTS

PT. 2

Flowers in front of stage

**Tabletop Greenery** 

Flowers around stakes