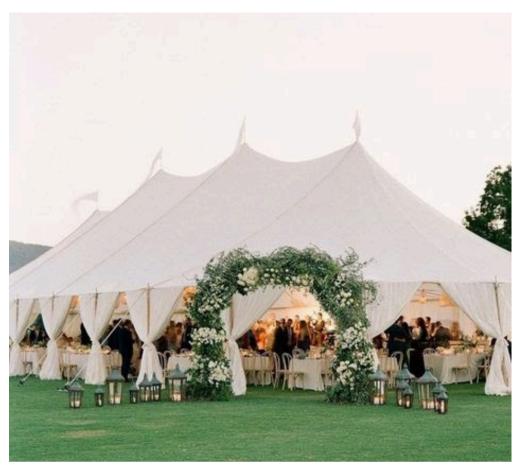

#### **Tent Entrance**

A customizable touch can be added with a specially designed entrance way to your tent.

### TENT ENTRANCE

- Customize a floral arrangement for a walkway.
- Add a candlelit walkway so guests can identify the entrance of the tent.

#### Floral Arrangement

Customize floral arrangements to wedding arches, walkways, dance floors and more.

Next Level Tents uses vines and eucalyptus similar as to what is shown in these pictures to create a hanging garden vibe to your tent.