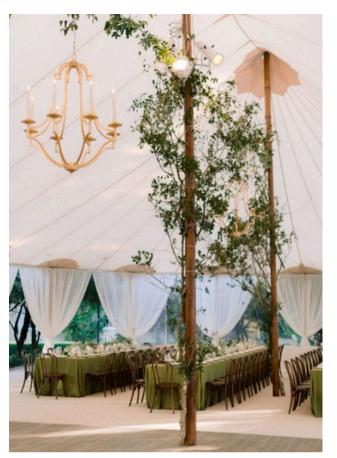

### Pole Dressing

Vines and faux trees wrapped around the tent poles to blend them into the "Garden of Eden" theme.

# POLE DRESSING

Decorate your side poles with garlands, olive leaves or more

Add Vines or garland patterns to your center poles

Create a garden oasis with faux trees under your tent.
They would connect to the tent center poles and branch out like a tree.

# POLE DRESSING PART 2

Add leg Drapes for an elegant look.

Greenery combination down sidepoles. Skip poles if needed.