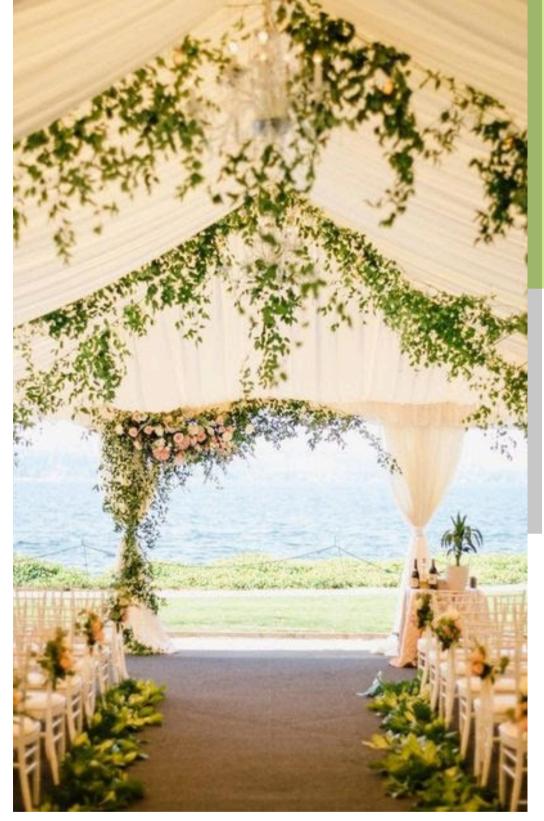

#### Floral Arrangement

Customize floral arrangements to wedding arches, walkways, dance floors and more.

Next Level Tents uses vines and eucalyptus similar as to what is shown in these pictures to create a hanging garden vibe to your tent.

The pattern can go along with the string lighting or from side pole to side pole. Flowers can hang from these vines.

Create rows of greenery that hang overhead of the dance floor or seating area.