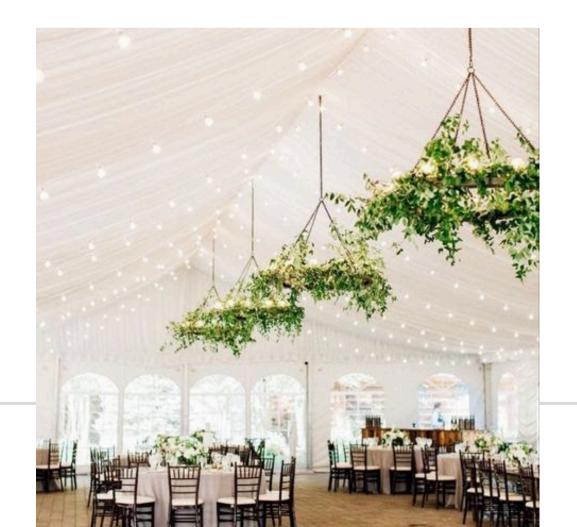

### Overhanging Gardens

String lighting covered in vines. Then add eucalyptus, olive leaves and garlands to hang within the tent to create a "Nature Wonderland."

The pattern can go along with the string lighting or from side pole to side pole. Flowers can hang from these vines.

Create rows of greenery that hang overhead of the dance floor or seating area.