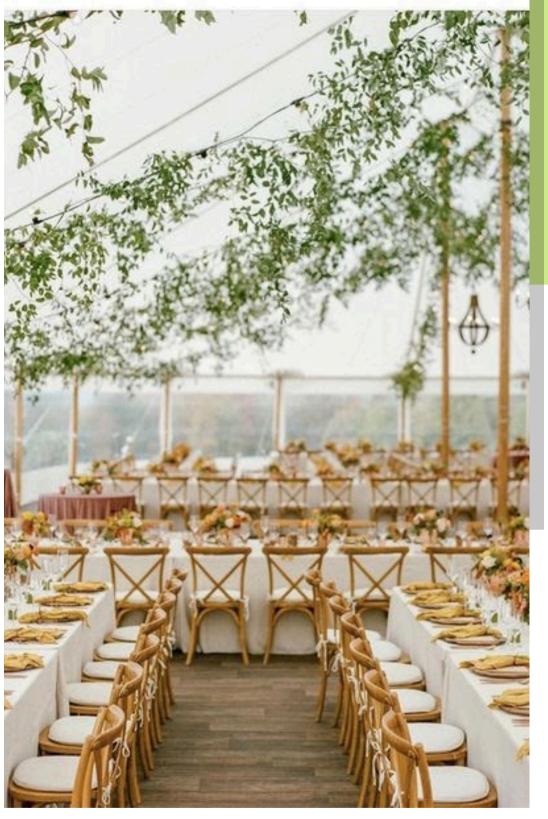

#### Floral Arrangement

Customize floral arrangements to wedding arches, walkways, dance floors and more.

Next Level Tents uses vines and eucalyptus similar as to what is shown in these pictures to create a hanging garden vibe to your tent.

The pattern can go along with the string lighting or from side pole to side pole. Flowers can hang from these vines.

Create rows of greenery that hang overhead of the dance floor or seating area.