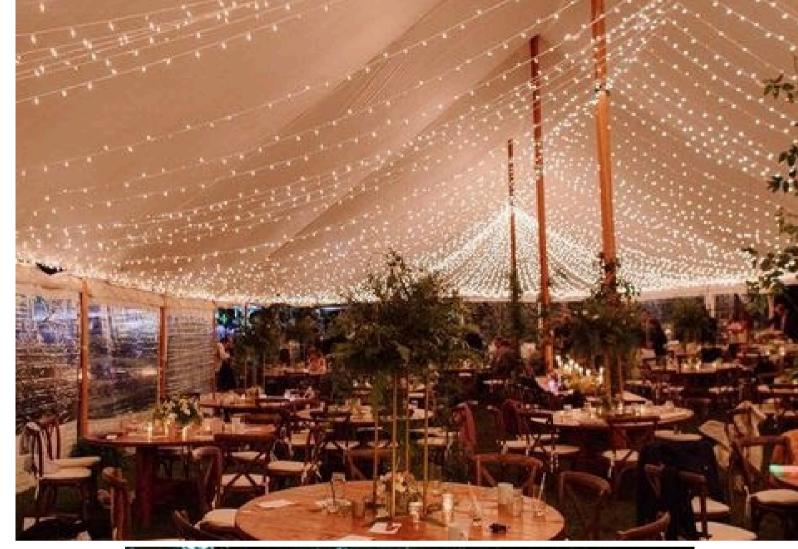

uses vines and eucalyptus similar as to what is shown in these pictures to create a hanging garden vibe to your tent.







The pattern can go along with the string lighting or from side pole to side pole. Flowers can hang from these vines.







Create rows of greenery that hang overhead of the dance floor or seating area.





# SPECIALTY LIGHTING





- Add Lanterns, Chandeliers and Spotlights to catch your guests' eyes upon arrival.
- Greenery of some sort will be added to each light fixture to continue the garden theme.







# SPECIALTY LIGHTING PART 2





- Add Lanterns, Chandeliers and Spotlights to catch your guests' eyes upon arrival.
- Greenery of some sort will be added to each light fixture to continue the garden theme.







# SPECIALTY LIGHTING PART 3

Fairy Lighting









# POLE DRESSING





Decorate your side poles with garlands, olive leaves or more



Add Vines or garland patterns to your center poles





Create a garden oasis with faux trees under your tent.
They would connect to the tent center poles and branch out like a tree.











# POLE DRESSING PART 2



Add leg Drapes for an elegant look.



Greenery combination down sidepoles. Skip poles if needed.



### TENT ENTRANCE





- Customize a floral arrangement for a walkway.
- Add a candlelit walkway so guests can identify the entrance of the tent.







#### LOUNGE AREA

- Sofas, couches and coffee tables can fill in dead area's of the tent.
- Add an electric fireplace and a portable waterfall.



## FLORAL ARRANGEMENTS



Wedding Arch



Dance Floor Perimeter



**Tent Entrance**