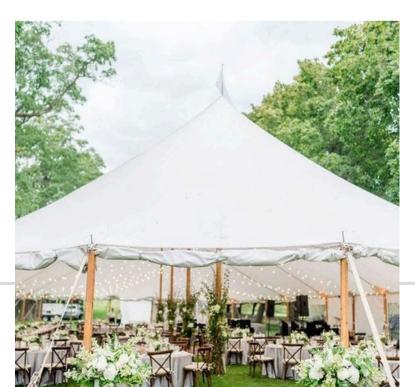

### Overhanging Gardens

String lighting covered in vines. Then add eucalyptus, olive leaves and garlands to hang within the tent to create a "Nature Wonderland."

#### Floral Arrangement

Customize floral arrangements to wedding arches, walkways, dance floors and more.

Next Level Tents uses vines and eucalyptus similar as to what is shown in these pictures to create a hanging garden vibe to your tent.

The pattern can go along with the string lighting or from side pole to side pole. Flowers can hang from these vines.

Create rows of greenery that hang overhead of the dance floor or seating area.