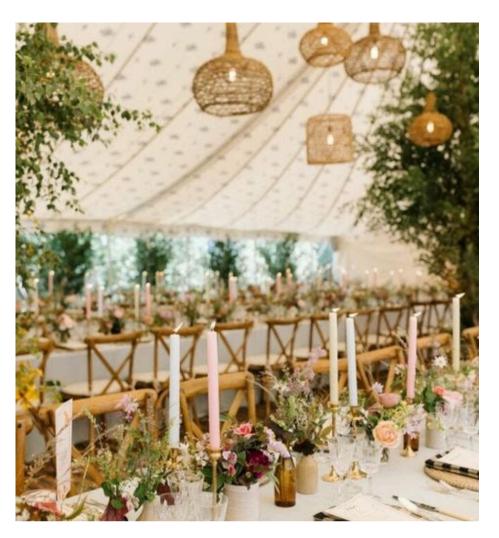

#### Floral Arrangement

Customize floral arrangements to wedding arches, walkways, dance floors and more.

Next Level Tents uses vines and eucalyptus similar as to what is shown in these pictures to create a hanging garden vibe to your tent.

The pattern can go along with the string lighting or from side pole to side pole. Flowers can hang from these vines.

Create rows of greenery that hang overhead of the dance floor or seating area.