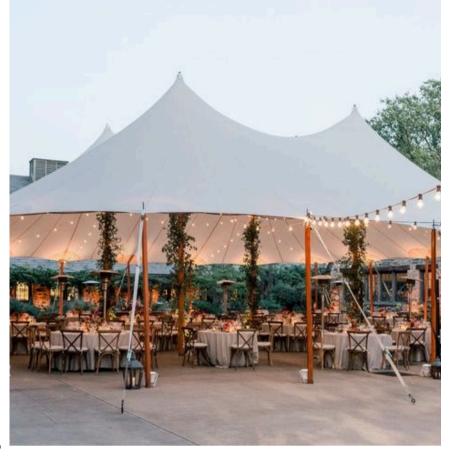

#### Floral Arrangement

Customize floral arrangements to wedding arches, walkways, dance floors and more.

Next Level Tents uses vines and eucalyptus similar as to what is shown in these pictures to create a hanging garden vibe to your tent.

The pattern can go along with the string lighting or from side pole to side pole. Flowers can hang from these vines.

Create rows of greenery that hang overhead of the dance floor or seating area.