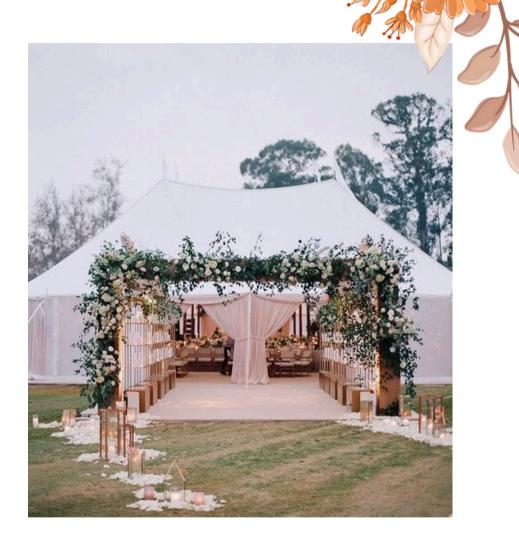

#### Overhanging Gardens

String lighting covered in vines. Then add eucalyptus, olive leaves and garlands to hang within the tent to create a "Nature Wonderland."

#### **Specialty** Lighting

Rattern Lanterns, garden and lanterns nature themed chandeliers to create an elegant glow.

**Greenery Down** Poles

Vines and faux trees wrapped around the tent poles to blend them into the "Garden of Eden" theme.

#### Floral Arrangements

customizable touch Α can be added to the floral arrangements. They can be placed around the dance floor, tent entrance, perimeter and more.

Next Level Tents traces our string lighting pattern with vines and eucalyptus similar as to what is shown in these pictures to create a hanging garden vibe to your tent.

Hanging Gardens

## **SPECIALTY LIGHTING**

- Add Lanterns, Chandeliers and Spotlights to catch your guests' eyes upon arrival.
- Greenery of some sort will be added to each light fixture to continue the garden theme.

Decorate your side poles with garlands, olive leaves or more

### TENT POLE GREENERY

Add Vines or garland patterns to your center poles

Create a garden oasis with faux trees under your tent. They would connect to the tent center poles and branch out like a tree.

### FLORAL ARRANGEMENTS

#### Wedding Arch