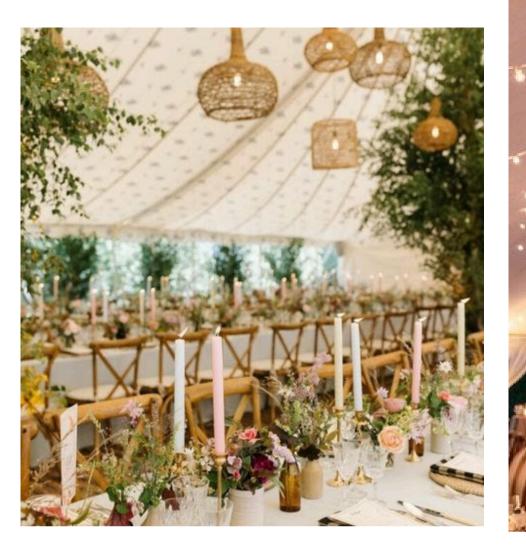

#### **Specialty** Lighting

Rattern Lanterns, garden and lanterns nature themed chandeliers to create an elegant glow.

**Greenery Down** Poles

Vines and faux trees wrapped around the tent poles to blend them into the "Garden of Eden" theme.

#### Floral Arrangements

customizable touch Α can be added to the floral arrangements. They can be placed around the dance floor, tent entrance, perimeter and more.

Next Level Tents traces our string lighting pattern with vines and eucalyptus similar as to what is shown in these pictures to create a hanging garden vibe to your tent.

### FLORAL ARRANGEMENTS