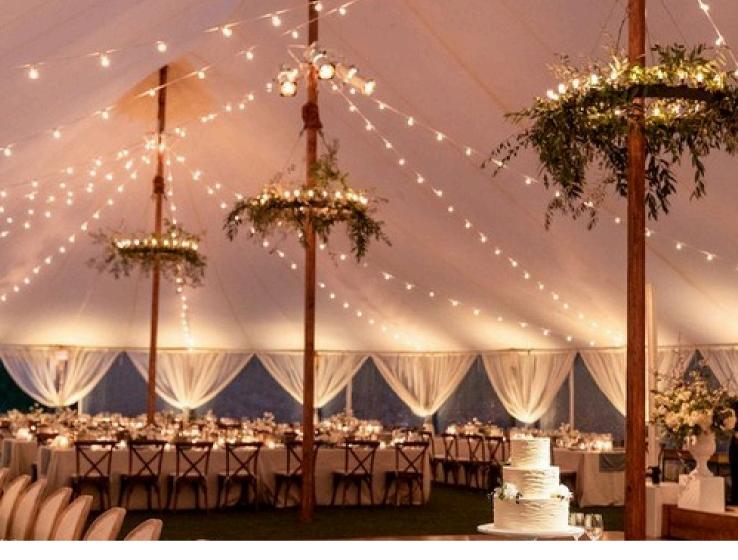

#### Overhanging Gardens

String lighting covered in vines. Then add eucalyptus, olive leaves and garlands to hang within the tent to create a "Nature Wonderland."

#### **Specialty** Lighting

Rattern Lanterns, garden and lanterns nature themed chandeliers to create an elegant glow.

**Greenery Down** Poles

Vines and faux trees wrapped around the tent poles to blend them into the "Garden of Eden" theme.

## **SPECIALTY LIGHTING**

- Add Lanterns, Chandeliers and Spotlights to catch your guests' eyes upon arrival.
- Greenery of some sort will be added to each light fixture to continue the garden theme.

Decorate your side poles with garlands, olive leaves or more

### TENT POLE GREENERY

Add Vines or garland patterns to your center poles

Create a garden oasis with faux trees under your tent. They would connect to the tent center poles and branch out like a tree.