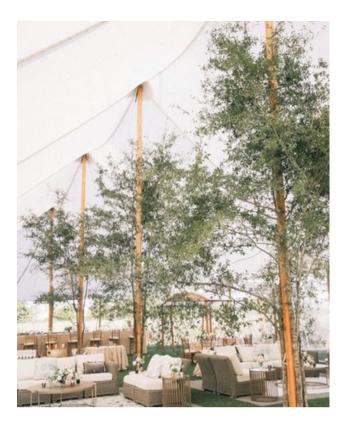

#### Overhanging Gardens

String lighting covered in vines. Then add eucalyptus, olive leaves and garlands to hang within the tent to create a "Nature Wonderland."

#### **Specialty** Lighting

Rattern Lanterns, garden and lanterns nature themed chandeliers to create an elegant glow.

**Greenery Down** Poles

Vines and faux trees wrapped around the tent poles to blend them into the "Garden of Eden" theme.

Hanging Gardens