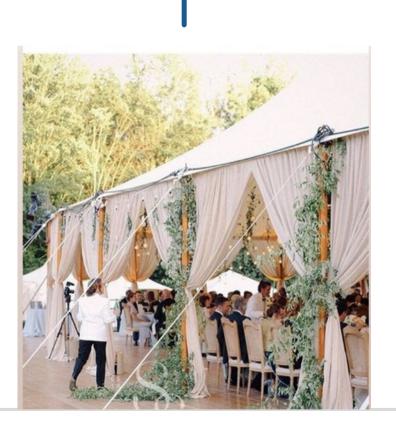

#### **Specialty** Lighting

Rattern Lanterns, garden and lanterns nature themed chandeliers to create an elegant glow.

**Greenery Down** Poles

Vines and faux trees wrapped around the tent poles to blend them into the "Garden of Eden" theme.

## **SPECIALTY LIGHTING**

- Add Lanterns, Chandeliers and Spotlights to catch your guests' eyes upon arrival.
- Greenery of some sort will be added to each light fixture to continue the garden theme.

Decorate your side poles with garlands, olive leaves or more