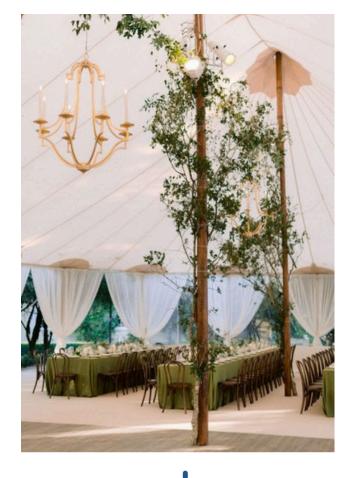

### TENT POLE GREENERY

Add Vines or garland patterns to your center poles

Create a garden oasis with faux trees under your tent. They would connect to the tent center poles and branch out like a tree.