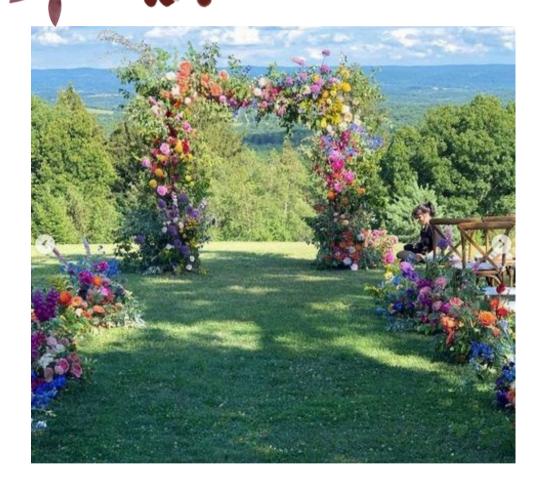

rangements. They can be placed around the dance floor, tent entrance, perimeter and more.

Next Level Tents traces our string lighting pattern with vines and eucalyptus similar as to what is shown in these pictures to create a hanging garden vibe to your tent.

Hanging Gardens







## **SPECIALTY LIGHTING**



- Add Lanterns, Chandeliers and Spotlights to catch your guests' eyes upon arrival.
- Greenery of some sort will be added to each light fixture to continue the garden theme.













Decorate your side poles with garlands, olive leaves or more

### TENT POLE GREENERY

Add Vines or garland patterns to your center poles







Create a garden oasis with faux trees under your tent. They would connect to the tent center poles and branch out like a tree.



### FLORAL ARRANGEMENTS



#### Wedding Arch



#### **Dance Floor Perimeter**





#### **Tent Entrance**



## **Booking Process**

#### Communication

Contact a Next Level Tents sales representative. The sales rep will further guide you with the options laid out in the brochure. If you have a budget in mind share that with the NLT sales rep. The design package can be formulated based on the preferred budget.

#### Customizations

Next Level Tents will allow for some small customizations to the decor package. Share those desires with the sales rep and see if we can make that a reality. The "Garden of Eden" decor package will be added on to your Wedding rentals invoice. Simply sign the contract and enjoy!

www.nextleveltents.org/decor



#### Budget

#### Finalize

## Get in Touch

# The second secon

#### Contac