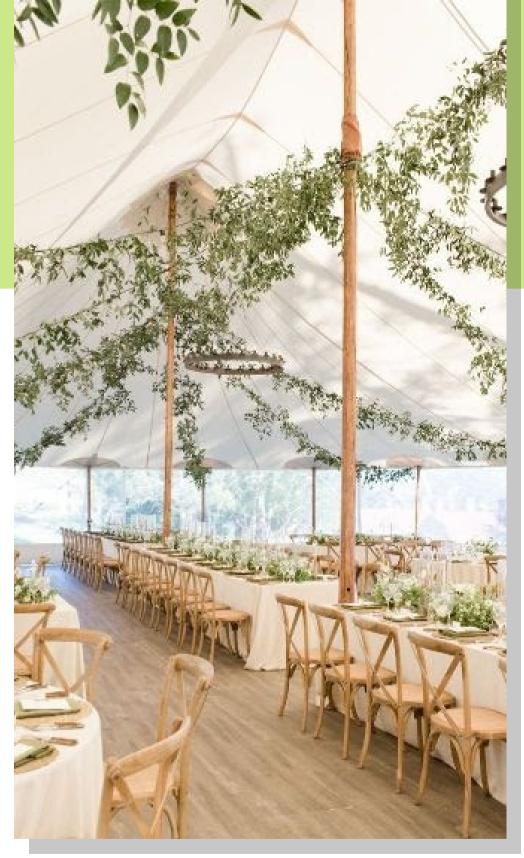

#### Overhanging Gardens

String lighting covered in vines. Then add eucalyptus, olive leaves and garlands to hang within the tent to create a "Nature Wonderland."

#### Floral Arrangements

customizable touch Α can be added to the floral arrangements. They can be placed around the dance floor, tent entrance, perimeter and more.

Next Level Tents traces our string lighting pattern with vines and eucalyptus similar as to what is shown in these pictures to create a hanging garden vibe to your tent.

### TENT POLE GREENERY

Add Vines or garland patterns to your center poles

Create a garden oasis with faux trees under your tent. They would connect to the tent center poles and branch out like a tree.