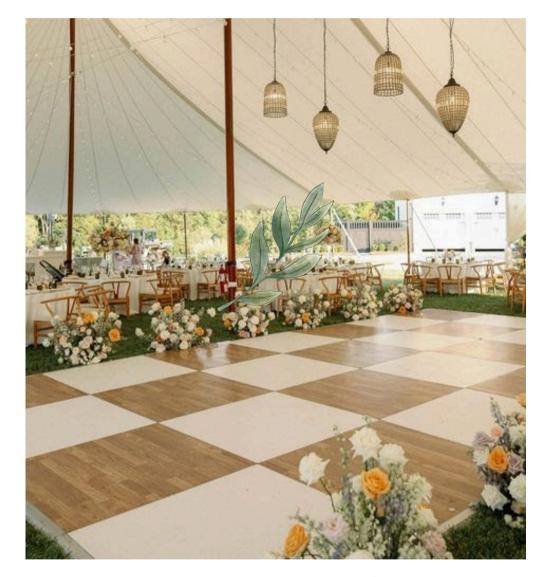

## **SPECIALTY LIGHTING**

- Add Lanterns, Chandeliers and Spotlights to catch your guests' eyes upon arrival.
- Greenery of some sort will be added to each light fixture to continue the garden theme.

Decorate your side poles with garlands, olive leaves or more

### TENT POLE GREENERY

Add Vines or garland patterns to your center poles

Create a garden oasis with faux trees under your tent. They would connect to the tent center poles and branch out like a tree.

#### **Dance Floor Perimeter**