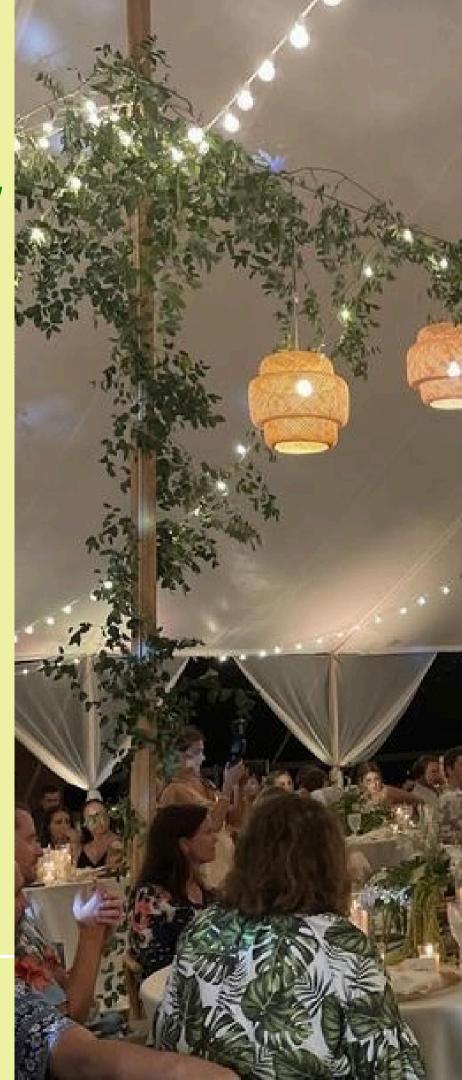

#### Overhanging Gardens

String lighting covered in vines. Then add eucalyptus, olive leaves and garlands to hang within the tent to create a "Nature Wonderland."

#### **Specialty** Lighting

Rattern Lanterns, garden and lanterns nature themed chandeliers to create an elegant glow.

**Greenery Down** Poles

Vines and faux trees wrapped around the tent poles to blend them into the "Garden of Eden" theme.

#### Floral Arrangements

customizable touch Α can be added to the floral arrangements. They can be placed around the dance floor, tent entrance, perimeter and more.

Next Level Tents traces our string lighting pattern with vines and eucalyptus similar as to what is shown in these pictures to create a hanging garden vibe to your tent.

Hanging Gardens