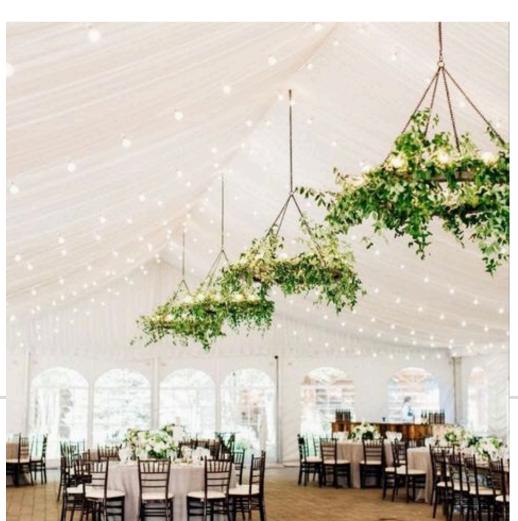

#### **Specialty** Lighting

Rattern Lanterns, garden and lanterns nature themed chandeliers to create an elegant glow.

**Greenery Down** Poles

Vines and faux trees wrapped around the tent poles to blend them into the "Garden of Eden" theme.

Hanging Gardens

## **SPECIALTY LIGHTING**

- Add Lanterns, Chandeliers and Spotlights to catch your guests' eyes upon arrival.
- Greenery of some sort will be added to each light fixture to continue the garden theme.

Decorate your side poles with garlands, olive leaves or more