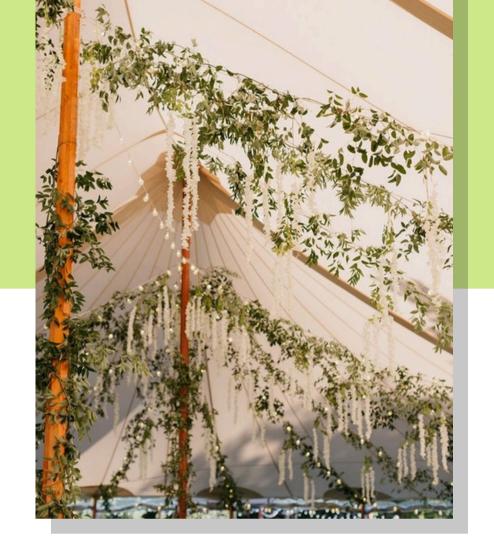

#### Overhanging Gardens

String lighting covered in vines. Then add eucalyptus, olive leaves and garlands to hang within the tent to create a "Nature Wonderland."

#### Floral Arrangements

customizable touch Α can be added to the floral arrangements. They can be placed around the dance floor, tent entrance, perimeter and more.

Next Level Tents traces our string lighting pattern with vines and eucalyptus similar as to what is shown in these pictures to create a hanging garden vibe to your tent.

Hanging Gardens