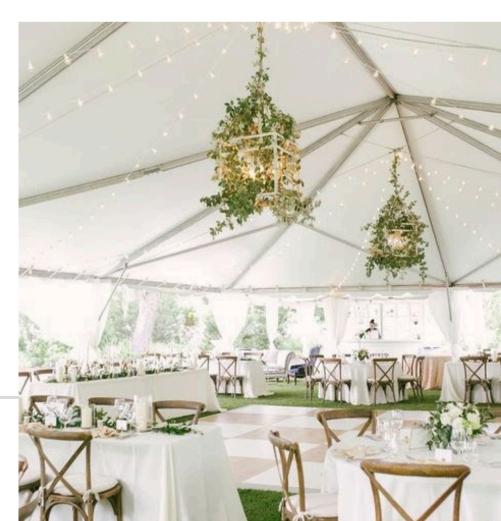

#### Overhanging Gardens

String lighting covered in vines. Then add eucalyptus, olive leaves and garlands to hang within the tent to create a "Nature Wonderland."

#### Floral Arrangements

customizable touch Α can be added to the floral arrangements. They can be placed around the dance floor, tent entrance, perimeter and more.

Next Level Tents traces our string lighting pattern with vines and eucalyptus similar as to what is shown in these pictures to create a hanging garden vibe to your tent.

Hanging Gardens